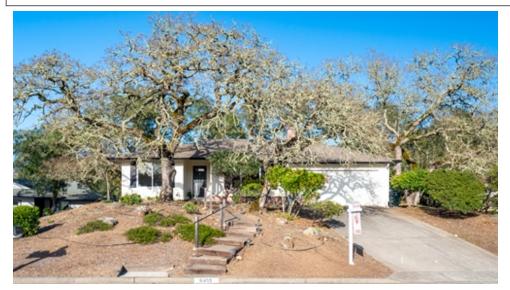

## 6455 Meadowridge Drive, Santa rosa, CA 95409

» Beds: 2 | Baths: 2 Full, 2 Half

» MLS #: 324016118

» Single Family |  $1,391 \text{ ft}^2$  | Lot:  $3,150 \text{ ft}^2$ 

» More Info: 6455MeadowridgeDrive.lsForSale.com

## \$ 650,000

## Remarks

Experience tranquility in this meticulously maintained and modernized 2-bedroom, 2-bathroom home, offering captivating views of Annadel State Park & Hood Mountain. The expansive, luminious layout, showcasing the Cypress model, includes an expanded primary suite complete with a renovated bathroom, as well as a secondary en suite bedroom with scenic vistas. Unwind in the inviting living room, accentuated by a fireplace and panoramic scenery. The updated kitchen, complemented by a breakfast nook and access to a private patio, enhances the living experience. Nestled in the serene hills of Oakmont Village, a sought-after community in the heart of the Valley of the Moon, this residence offers a gateway to an active lifestyle. Enjoy fine dining, explore hiking trails, take advantage of golf courses, and utilize three recreation centers, swimming pools, bocce ball and tennis courts. With a plethora of daily activities catering to every interest, indulge in the vibrant lifestyle Oakmont Village has to offer.